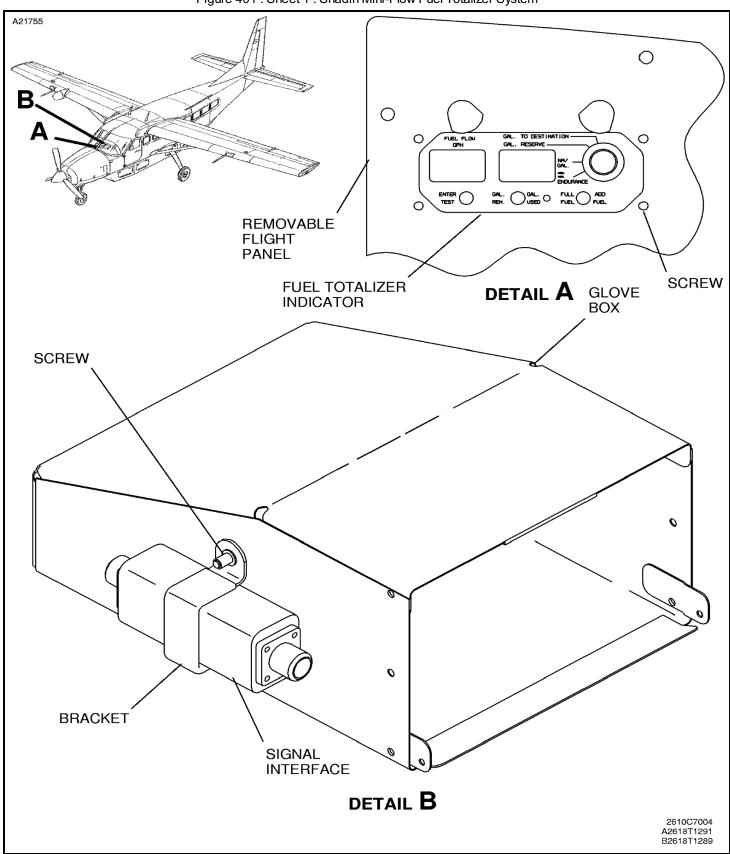

## SHADIN MINI-FLOW FUEL TOTALIZER - REMOVAL/INSTALLATION

## 1. General

- A. This section contains removal and installation procedures for the Shadin Mini-Flow Fuel Totalizer system.
- B. System components include the microprocessor based indicator mounted in the upper right hand side of the instrument panel and a signal interface mounted on the inboard side of the glove box.

## 2. Shadin Mini-Flow Fuel Totalizer Removal/Installation

- A. Remove Fuel Totalizer (Refer to Figure 401).
  - (1) Disengage circuit breaker FUEL TOTL on left circuit breaker panel.
  - (2) Remove screws from right removable flight panel.
  - (3) Gain access to fuel totalizer by moving removable flight panel aft.
  - (4) Remove screws holding fuel totalizer to removable flight panel.
  - (5) Slide fuel totalizer aft out of removable flight panel.
  - (6) Disconnect electrical connector.
  - (7) Remove fuel totalizer from airplane.
- B. Install Fuel Totalizer (Refer to Figure 401).
  - (1) Connect electrical connector to fuel totalizer.
  - (2) Place fuel totalizer on aft side of removable flight panel and secure with screws.
  - (3) Secure removable removable flight panel with screws.
  - (4) Engage circuit breaker FUEL TOTL on left circuit breaker panel.

## 3. Signal Interface Removal/Installation

- A. Remove Signal Interface (Refer to Figure 401).
  - Disengage circuit breaker FUEL TOTL on left circuit breaker panel.
  - (2) From inside glove box, remove screws holding signal interface to inboard side of glove box.
  - (3) Reach under instrument panel and remove signal interface and mounting bracket by bringing them downward and outward.
  - (4) Identify and disconnect electrical connectors.
  - (5) Remove signal interface from airplane.
- B. Install Signal Interface (Refer to Figure 401).
  - (1) Identify and connect electrical connectors to signal interface.
  - (2) Reach under the instrument panel to position the signal interface and mounting bracket against inboard side of glove box.
  - (3) From inside glove box, secure signal interface to glove box with screws.
  - (4) Engage circuit breaker FUEL TOTL on left circuit breaker panel.

Print Date: Tue May 16 08:36:57 CDT 2023

Figure 401: Sheet 1: Shadin Mini-Flow Fuel Totalizer System